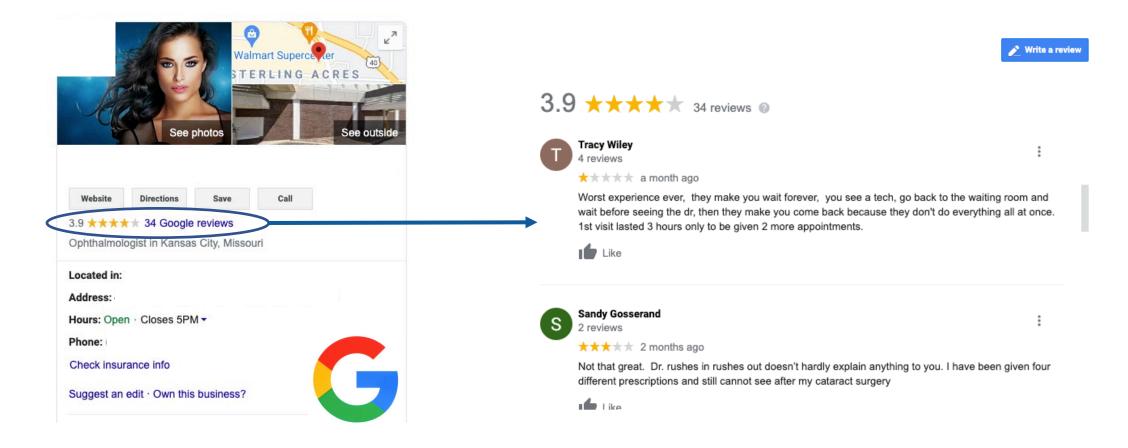

#### Online Reviews Directly Impact You & Your Referrals

• 91% of patients read online reviews to help make their healthcare decisions

A single negative review can drive away 22% of patients looking for a practice/provider

• 1-star increase in your ratings can provide a 5-9% increase in revenue, per HBR

#### **How Patients Are Searching Online & How Google Search Works**

- Google controls a little more than 92% of the search engine market share worldwide
- That includes 72% of the desktop market and 92% of the mobile search engine market
- Google reviews directly impact the visibility of your search engine rankings and patient trust